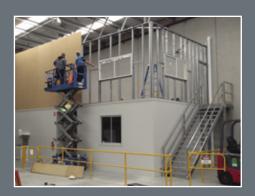

## **Interior Office Fit-outs and Refurbishments**

Office fit-outs, extensions and upgrades

We deliver all office project works, all trades and services, from refurbishments to complete office fit-outs – including demolition, walls, ceilings, floors, partitions, joinery (kitchens and storage), office furniture, electrical and data.

## Our services:

- Office extensions including mezzanine levels, wall cut-outs, stairs and crossovers;
- Office partitions solid or glazed;
- Ceilings and flooring, including wet areas;
- Climate systems (A/C) and lighting;
- Office furniture workstations, filling cabinets, etc...
- Staff kitchens and bathroom refurbishments;
- Receptions, boardrooms, shopfitting and showrooms;
- Relocations, site closures and end-of-lease 'Make Good' services;
- Planned and reactive maintenance;
- All services electrical, data, fire and hydraulic.