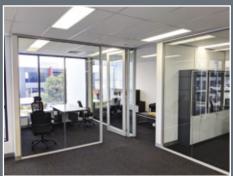

## **Interior Office Fit-outs and Refurbishments**

Office fit-outs, extensions and upgrades

We deliver all office project works, all trades and services, from refurbishments to complete office fit-outs – including demolition, walls, ceilings, floors, partitions, joinery (kitchens and storage), office furniture, electrical and data.

## Our services:

- Office extensions including mezzanine levels, wall cut-outs, stairs and crossovers;
- Office partitions solid or glazed;
- Ceilings and flooring, including wet areas;
- Climate systems (A/C) and lighting;
- Office furniture workstations, filling cabinets, etc...
- Staff kitchens and bathroom refurbishments;
- Receptions, boardrooms, shopfitting and showrooms;
- Relocations, site closures and end-of-lease 'Make Good' services;
- Planned and reactive maintenance;
- All services electrical, data, fire and hydraulic.

Our solutions include CAD layout design and optimization, giving you the optimal use of your floorspace.

**GLAZED PARTITIONS** 

MEZZANINE EXTENSIONS

OFFICE FURNITURE

At A1 Precision Solutions, we have established ourselves as a highly respected provider of end-to-end industry solutions for small business through to major warehouse operations. Since 2003, A1 Precision Solutions have been providing cost-effective solutions for Australian and international private and publicly listed companies.