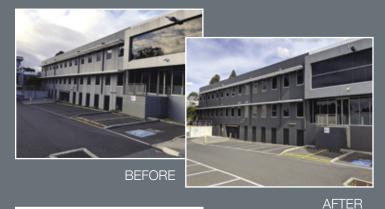

## **CLADDING / RENDERING / PAINTING**

We offer external facade refurbishments for tired old buildings, as well as, end-of-lease make good services, including removal of signage and facade repairs.

## Realise the maximum potential and appeal of your commercial property

A1 Precision Solutions can clad your building with modern cladding systems and materials. Rendering or a respray of the facade are also cost-effective options that can deliver dramatic visual improvements.

We can create a visual mockup of the proposed works, so you can visualise the potential improvement before works commence.

**AFTER** 