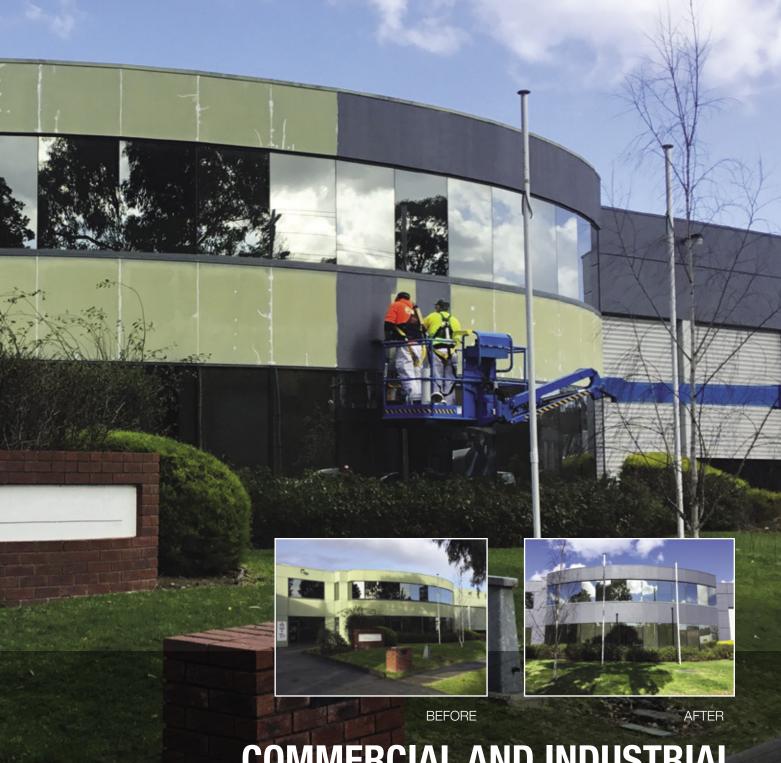

COMMERCIAL AND INDUSTRIAL BUILDING REFURBISHMENT SOLUTIONS

## **CLADDING / RENDERING / PAINTING**

We offer external facade refurbishments for tired old buildings, as well as, end-of-lease make good services, including removal of signage and facade repairs.

## Realise the maximum potential and appeal of your commercial property

A1 Precision Solutions can clad your building with modern cladding systems and materials. Rendering or a respray of the facade are also cost-effective options that can deliver dramatic visual improvements.